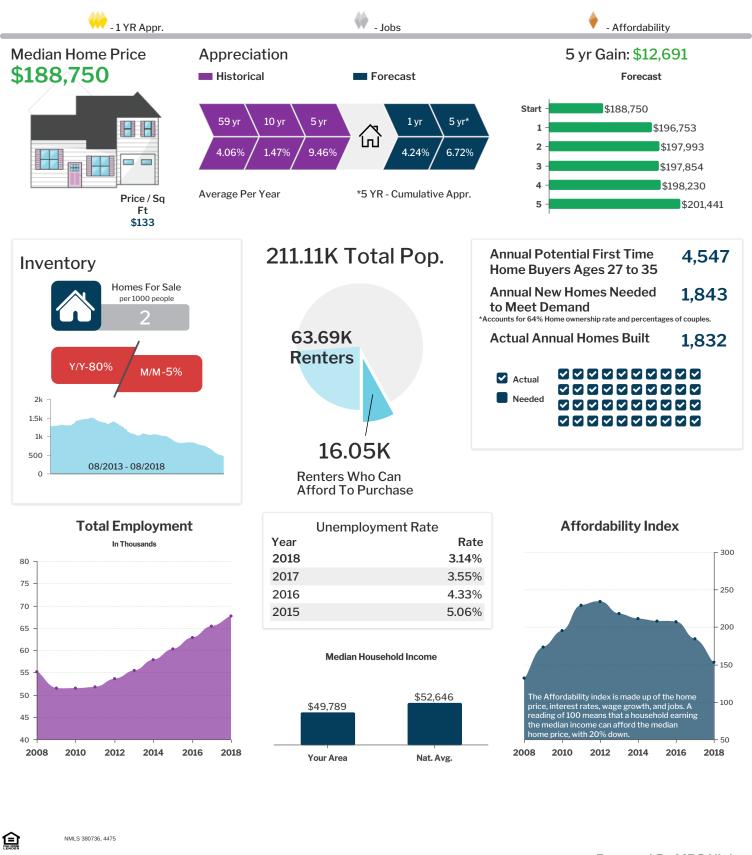

## **Real Estate Report Card**

Canyon County, ID

This document should not be construed as investment or mortgage advice or a commitment to lend. Your results may vary. There are no guarantees, promises, representations and/or assurances concerning the level of accuracy you may experience. For actual and current terms and rate information, please contact your lender directly. Sources: MBS Highway, FRED, US Census, BLS, JBRC, NAR. MLS Data provided by Listing Booster.